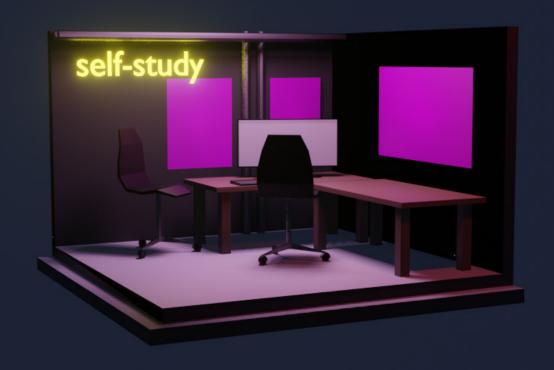

Class #01
Second and Third Floor
Realistic classroom model is the
classroom learning space of students
when they come to school.

DIV Primary Deliverable

Self-study Room
Second and Third Floor
(Square concept) Self-study
space, group study.

Self-study Room <u>Second and Third Floor</u> (Square concept) Self-study space, group study.