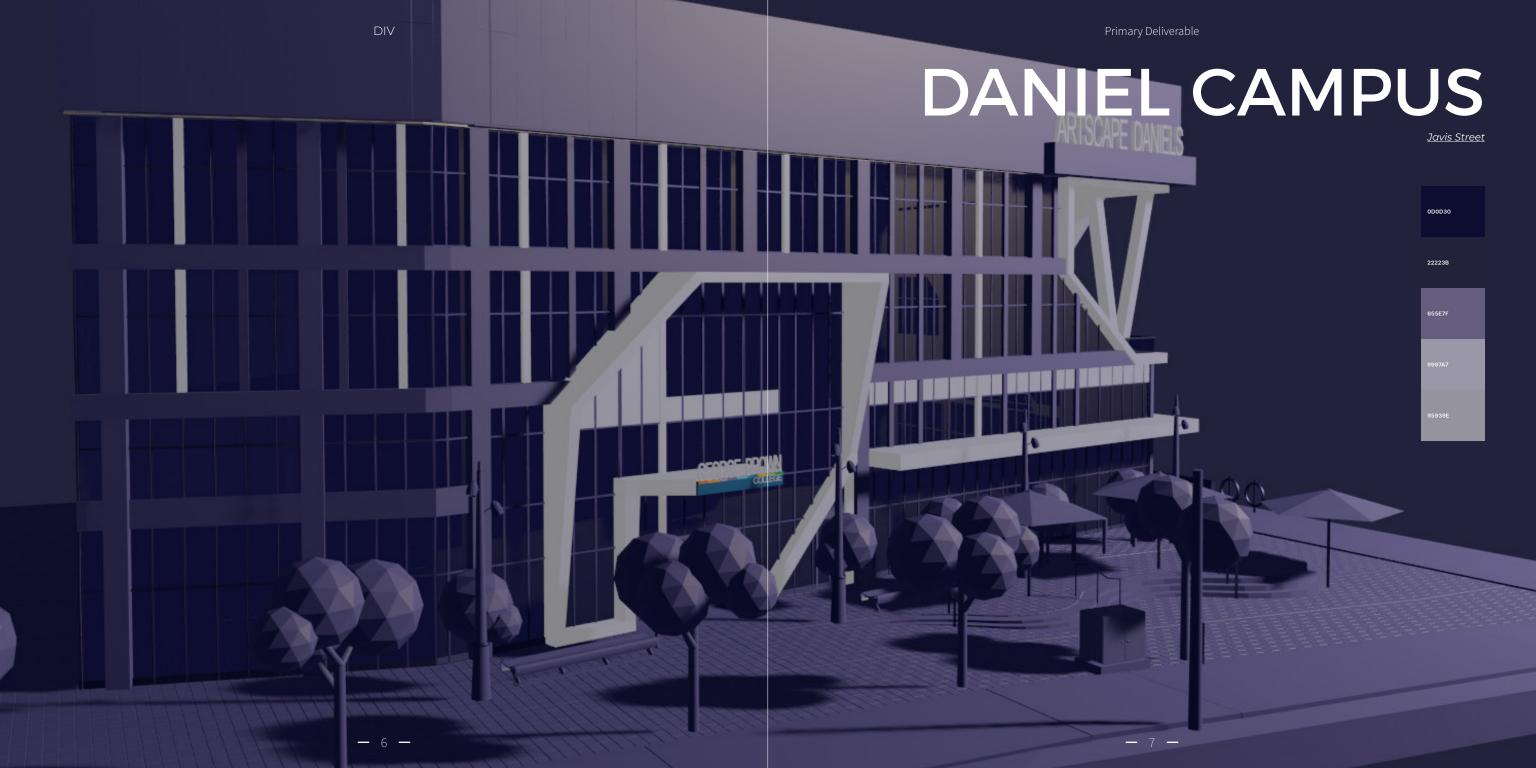

# CAMPUS

Primary Deliverable

# DANIEL CAMPUS

ARISCAPE DANIELS

DDBEA9



# ROOMS

## IN Store

Ground Floor
A place to exchange school supplies,
paintings, posters and design
products of George Brown.





## **Library**<u>Third Floor</u> A place to support learning and printing equipment for students on campus.

DIV

**Lab**<u>Third Floor</u>
Provide computers, printers
and study spaces.





## Class #01

Second and Third Floor Realistic classroom model is the classroom learning space of students when they come to school.

DIV

Drawing Class
Second Floor
Provide computers, printers
and study spaces.





Class #01
Second and Third Floor
Realistic classroom model is the
classroom learning space of students
when they come to school.

DIV Primary Deliverable

Self-study Room
Second and Third Floor
(Square concept) Self-study
space, group study.





Self-study