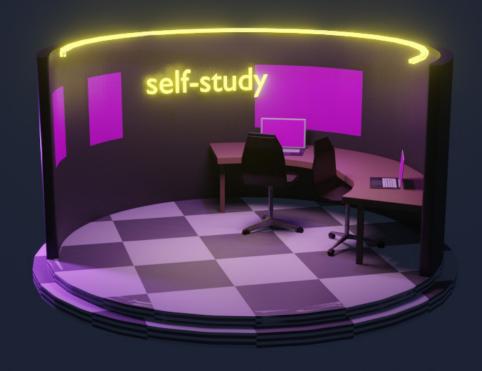

Class #01
Second and Third Floor
Realistic classroom model is the
classroom learning space of students
when they come to school.

DIV Primary Deliverable

Self-study Room
Second and Third Floor
(Square concept) Self-study
space, group study.

Self-study Room <u>Second and Third Floor</u> (Square concept) Self-study space, group study.