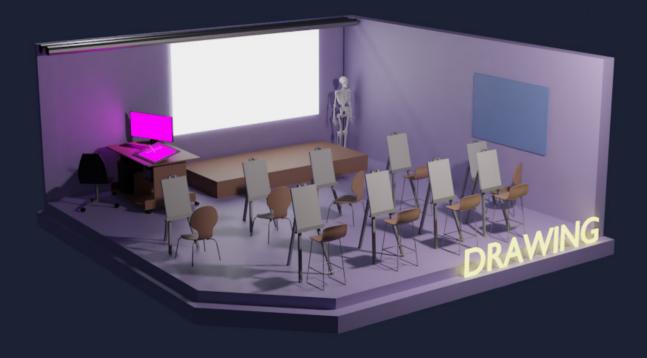

## Class #01

Second and Third Floor Realistic classroom model is the classroom learning space of students when they come to school.

DIV

Drawing Class
Second Floor
Provide computers, printers
and study spaces.