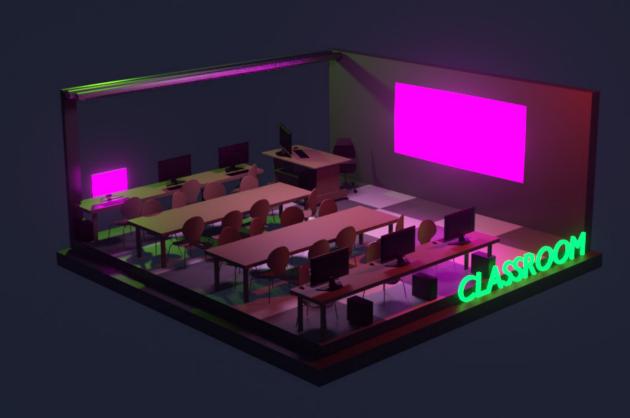

## Class #01

Second and Third Floor Realistic classroom model is the classroom learning space of students when they come to school.

DIV

Drawing Class
Second Floor
Provide computers, printers
and study spaces.

Class #01
Second and Third Floor
Realistic classroom model is the
classroom learning space of students
when they come to school.

DIV Primary Deliverable

Self-study Room
Second and Third Floor
(Square concept) Self-study
space, group study.