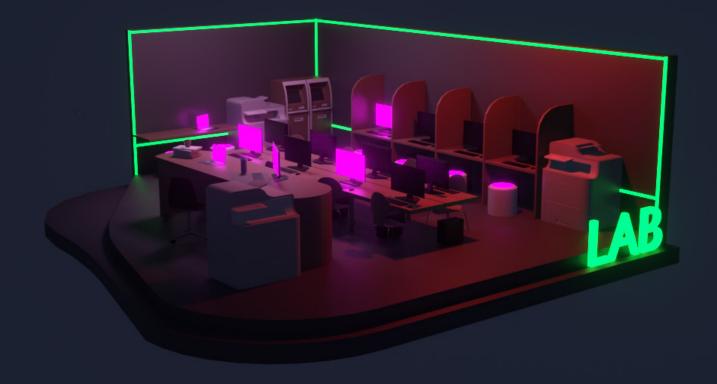

## **Library**<u>Third Floor</u> A place to support learning and printing equipment for students on campus.

DIV

**Lab**<u>Third Floor</u>
Provide computers, printers
and study spaces.