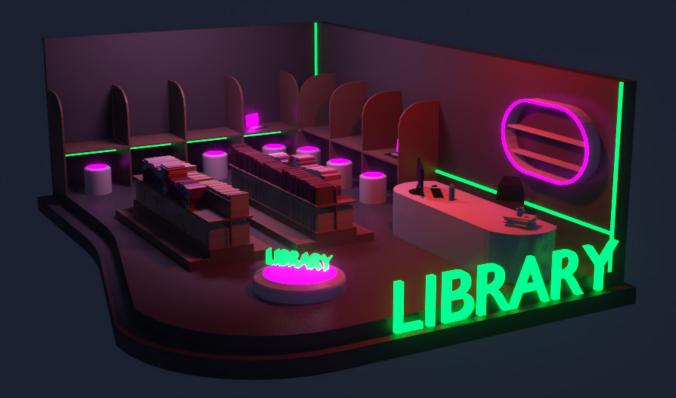

## **Library**<u>Third Floor</u> A place to support learning and printing equipment for students on campus.

DIV

**Lab**<u>Third Floor</u>
Provide computers, printers
and study spaces.