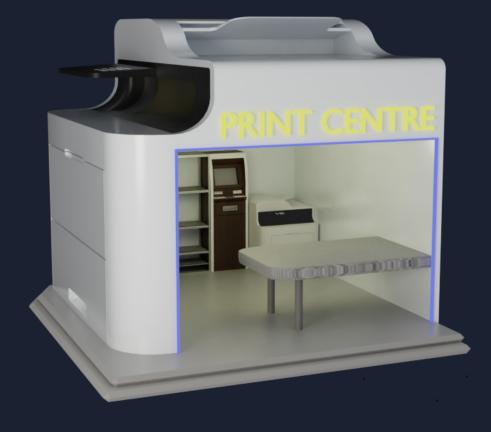

### Printer

<u>Second and Third Floor</u> Located on the second and third floors and lab room.