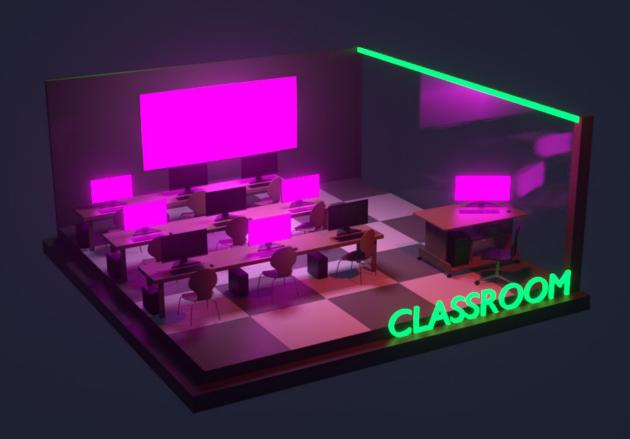

## Class #01

Second and Third Floor Realistic classroom model is the classroom learning space of students when they come to school.

DIV

Drawing Class
Second Floor
Provide computers, printers
and study spaces.

Class #01
Second and Third Floor
Realistic classroom model is the
classroom learning space of students
when they come to school.

DIV Primary Deliverable

Self-study Room
Second and Third Floor
(Square concept) Self-study
space, group study.